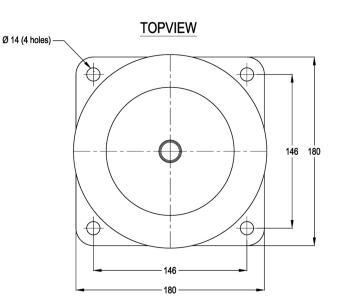

GM-Mounting type 10-GM-1700-A

Max. 1700 kg - 16 mm - 4 Hz

**GM-Mountings** are very suitable for stationary and mobile applications. These compact anti-vibration mountings are easy to install and offer a high level of vibration and acoustic insulation. The integrated rebound control-device limits excessive movement under external loads. GM-Mountings are available in several rubber mixes to accommodate a large load range. These mountings can be supplied with a height adjustment feature and are also available with M16 inner thread.