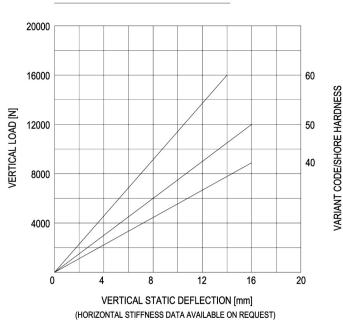

## LOAD CHARACTERISTICS

SIDE-VIEW

Ø 183

M-20 x 2.5 -6H

85 (unloaded)

Rebound-controle Device