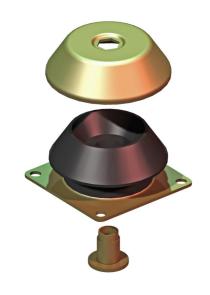

GM-Mounting type 10-GM-1700-A

Max. 1700 kg - 16 mm - 4 Hz

**GM-Mountings** are very suitable for stationary and mobile applications. These compact anti-vibration mountings are easy to install and offer a high level of vibration and acoustic insulation. The integrated rebound control-device limits excessive movement under external loads. GM-Mountings are available in several rubber mixes to accommodate a large load range. These mountings can be supplied with a height adjustment feature and are also available with M16 inner thread.

## LOAD CHARACTERISTICS

SIDE-VIEW

Ø 183

M-20 x 2.5 -6H

85 (unloaded)

Rebound-controle Device