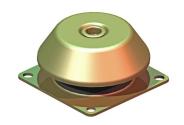

GM-Mounting type 10-GM-1700-A

Max. 1700 kg - 16 mm - 4 Hz

**GM-Mountings** are very suitable for stationary and mobile applications. These compact anti-vibration mountings are easy to install and offer a high level of vibration and acoustic insulation. The integrated rebound control-device limits excessive movement under external loads. GM-Mountings are available in several rubber mixes to accommodate a large load range. These mountings can be supplied with a height adjustment feature and are also available with M16 inner thread.

## LOAD CHARACTERISTICS

SIDE-VIEW

Ø 183

M-20 x 2.5 -6H

85 (unloaded)

Rebound-controle Device